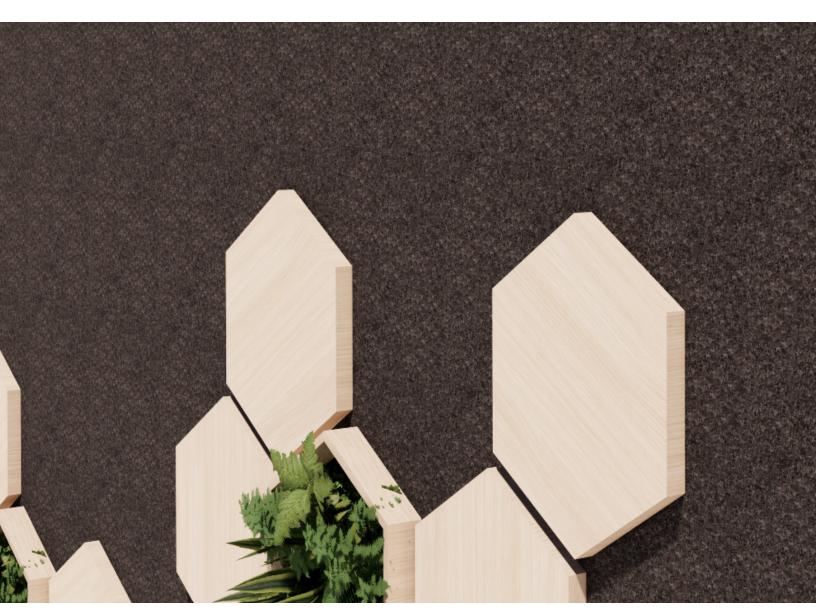

#### INTRODUCTION

The Plantscape Honeycomb wall installation invites viewers to stop and examine the piece as well as appreciate the greenery mixed in to the geometric background. The felt backdrop absorbs noise and the foreground plants help to add dimension and interest.



















### EXPERIENCE **SHAPE**

The hexagonal shape that bees create to build their hive is naturally an incredibly efficient shape. So many things can be achieved with hexagons, however, it can also be used for aesthetic purposes and to send a message.



#### **EXPLODED VIEW**





ELEVATIONS





#### **GREENERY CONFIGURATIONS**







#### THERMALEAF® FOLIAGE SYSTEMS

We offer foliage systems for every project and environment type, ranging from live plants to preserved options, to long-lasting replica greenery. Interior vegetation must pass strict fire codes, and ThermaLeaf® greenery ensures fire code compliance as the safest commercially available foliage - that means complete design flexibility with guaranteed feasibility.



#### REPLICA GREENERY

Replica greenery is the m