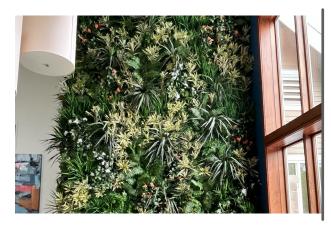

#### THERMALEAF® FOLIAGE SYSTEMS

We offer foliage systems for every project and environment type, ranging from live plants to preserved options, to long-lasting replica greenery. Interior vegetation must pass strict fire codes, and ThermaLeaf® greenery ensures fire code compliance as the safest commercially available foliage - that means complete design flexibility with guaranteed feasibility.

#### REPLICA GREENERY

Replica greenery is the most versatile indoor foliage system, with a massive variety of plant types that can be mixed and matched regardless of atmospheric conditions.

### PRESERVED GREENERY

Preserved greenery maintains the appearance of live plants with less ongoing maintenance. While not every plant can be preserved, certain fronds and reindeer moss remain incredibly popular choices.

#### LIVE GREENERY

Live greenery has a soothing presence and invokes a greater sense of wellness and sustainability. Some conditions may limit the viability of live greenery, as it is climate-sensitive and requires ongoing care.