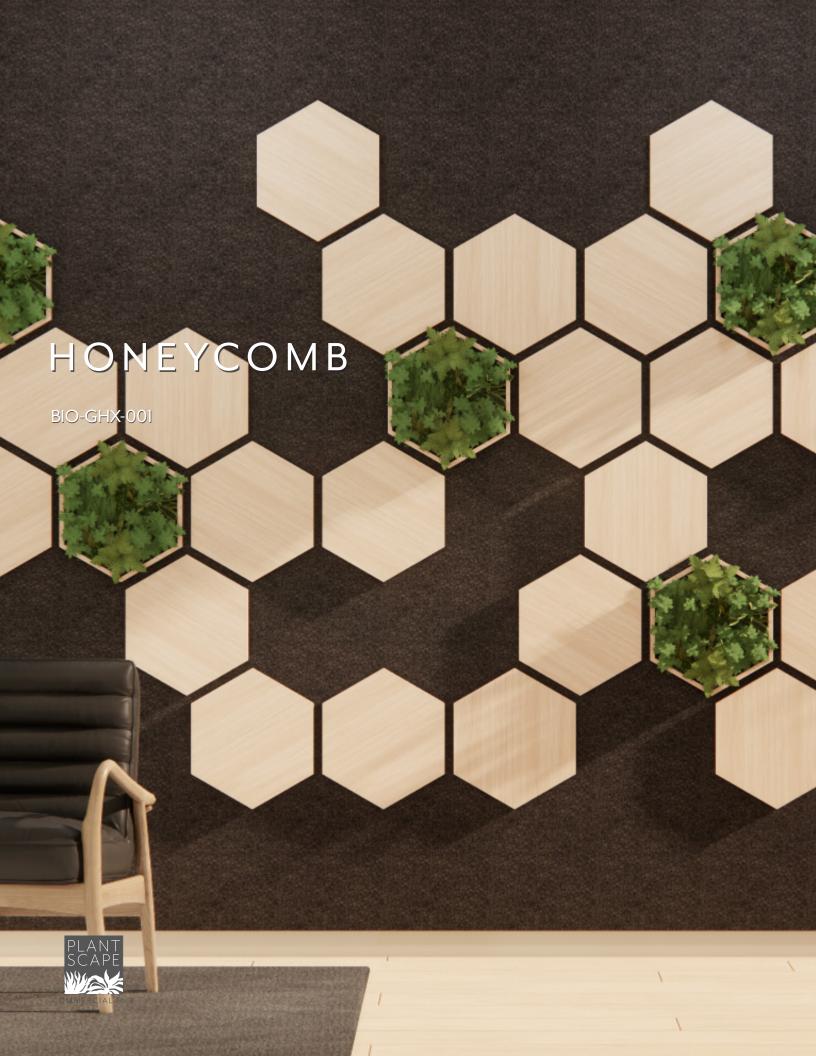

#### INTRODUCTION

The Plantscape Honeycomb wall installation invites viewers to stop and examine the piece as well as appreciate the greenery mixed in to the geometric background. The felt backdrop absorbs noise and the foreground plants help to add dimension and interest.

### EXPERIENCE **SHAPE**

The hexagonal shape that bees create to build their hive is naturally an incredibly efficient shape. So many things can be achieved with hexagons, however, it can also be used for aesthetic purposes and to send a message.

#### **GREENERY CONFIGURATIONS**