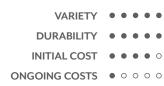

#### THERMALEAF® FOLIAGE SYSTEMS

We offer foliage systems for every project and environment type, ranging from live plants to preserved options, to long-lasting replica greenery. Interior vegetation must pass strict fire codes, and ThermaLeaf® greenery ensures fire code compliance as the safest commercially available foliage - that means complete design flexibility with guaranteed feasibility.

#### REPLICA GREENERY

Replica greenery is the most versatile indoor foliage system, with a massive variety of plant types that can be mixed and matched regardless of atmospheric conditions.

### PRESERVED GREENERY

Preserved greenery maintains the appearance of live plants with less ongoing maintenance. While not every plant can be preserved, certain fronds and reindeer moss remain incredibly popular choices.

#### LIVE GREENERY

Live greenery has a soothing presence and invokes a greater sense of wellness and sustainability. Some conditions may limit the viability of live greenery, as it is climate-sensitive and requires ongoing care.