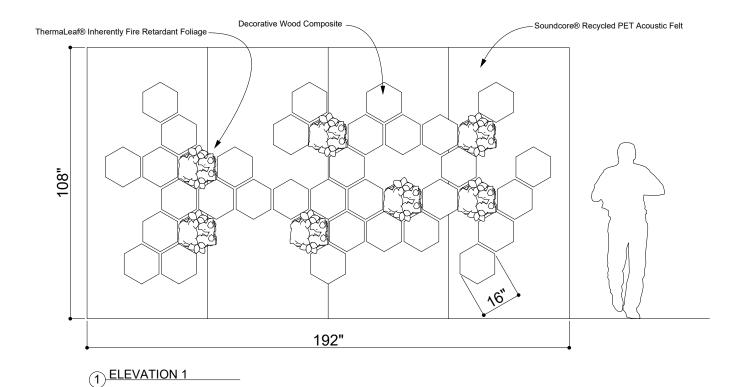

#### **EXPLODED VIEW**

ELEVATIONS

#### INTRODUCTION

The Plantscape Honeycomb wall installation invites viewers to stop and examine the piece as well as appreciate the greenery mixed in to the geometric background. The felt backdrop absorbs noise and the foreground plants help to add dimension and interest.