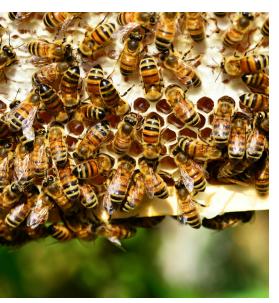

### EXPERIENCE **SHAPE**

The hexagonal shape that bees create to build their hive is naturally an incredibly efficient shape. So many things can be achieved with hexagons, however, it can also be used for aesthetic purposes and to send a message.