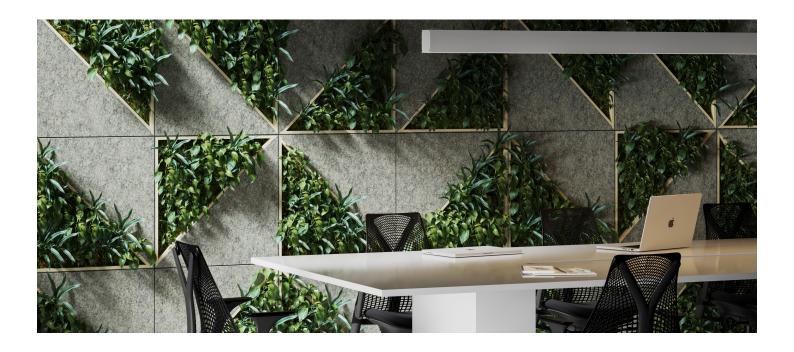

#### INTRODUCTION

The Plantscape Honeycomb wall installation invites viewers to stop and examine the piece as well as appreciate the greenery mixed in to the geometric background. The felt backdrop absorbs noise and the foreground plants help to add dimension and interest.

### EXPERIENCE **SHAPE**

The hexagonal shape that bees create to build their hive is naturally an incredibly efficient shape. So many things can be achieved with hexagons, however, it can also be used for aesthetic purposes and to send a message.