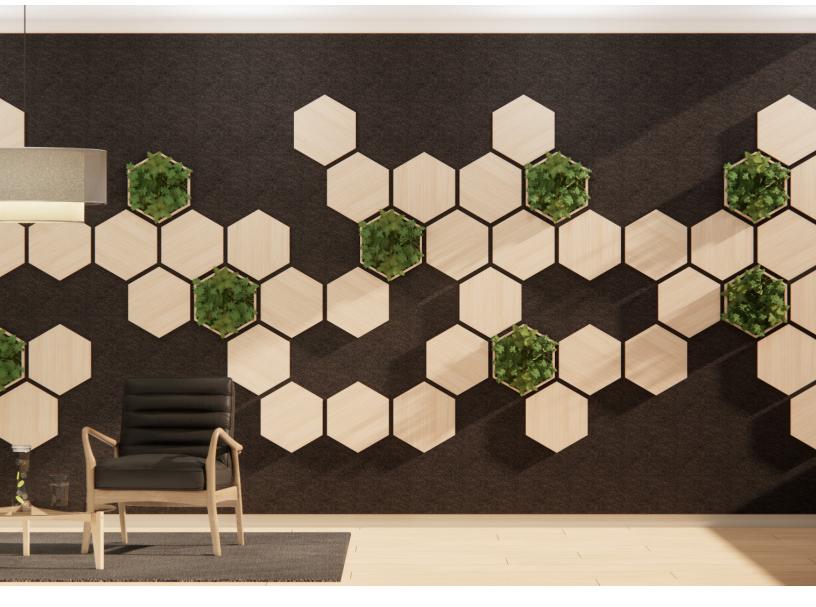

#### INTRODUCTION

The Plantscape Honeycomb wall installation invites viewers to stop and examine the piece as well as appreciate the greenery mixed in to the geometric background. The felt backdrop absorbs noise and the foreground plants help to add dimension and interest.



















### EXPERIENCE **SHAPE**

The hexagonal shape that bees create to build their hive is naturally an incredibly efficient shape. So many things can be achieved with hexagons, however, it can also be used for aesthetic purposes and to send a message.



#### **EXPLODED VIEW**





ELEVATIONS





#### **GREENERY CONFIGURATIONS**







#### THERMALEAF® FOLIAGE SYSTEMS

We offer foliage systems for every project and environment type, ranging from live plants to preserved options, to long-lasting replica