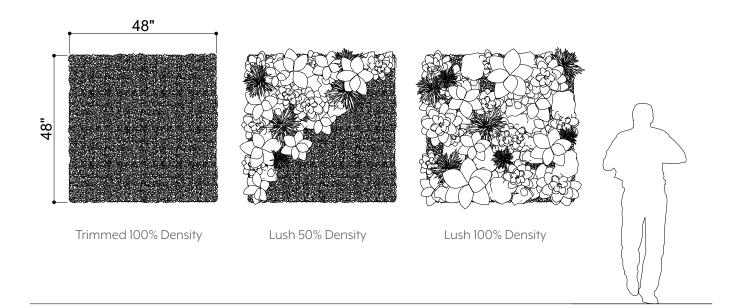

#### INTRODUCTION

The Plantscape Honeycomb wall installation invites viewers to stop and examine the piece as well as appreciate the greenery mixed in to the geometric background. The felt backdrop absorbs noise and the foreground plants help to add dimension and interest.



















### EXPERIENCE **SHAPE**

The hexagonal shape that bees create to build their hive is naturally an incredibly efficient shape. So many things can be achieved with hexagons, however, it can also be used for aesthetic purposes and to send a message.



#### **EXPLODED VIEW**





ELEVATIONS





#### **GREENERY CONFIGURATIONS**







#### THERMALEAF® FOLIAGE SYSTEMS

We offer foliage systems for every project and environment type, ranging from live plants to preserved options, to long-lasting replica greenery. Interior vegetation must pass strict fire codes, and ThermaLeaf® greenery ensures fire code compliance as the safest commercially available foliage - that means complete design flexibility with guaranteed feasibility.



#### REPLICA GREENERY

Replica greenery is the most versatile indoor foliage system, with a massive variety of plant types that can be mixed and matched regardless of atmospheric conditions.







### PRESERVED GREENERY

Preserved greenery maintains the appearance of live plants with less ongoing maintenance. While not every plant can be preserved, certain fronds and reindeer moss remain i