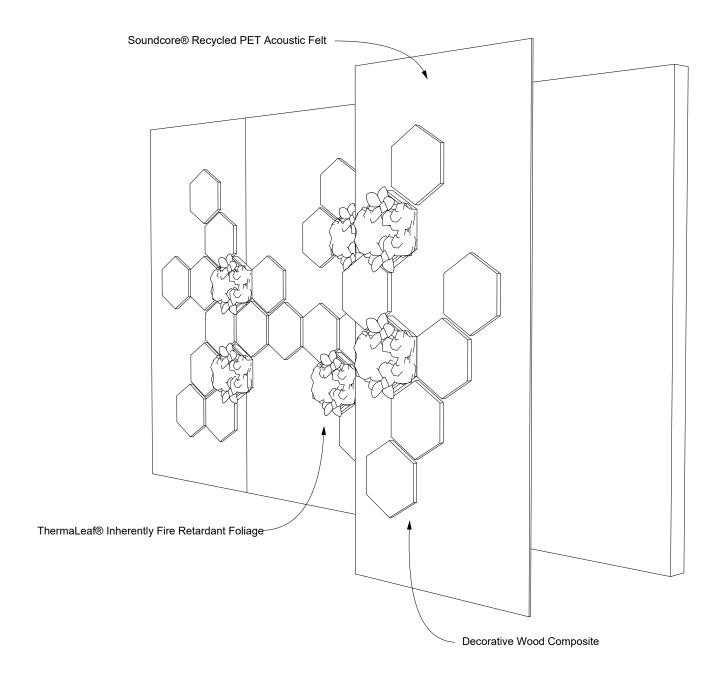

#### **EXPLODED VIEW**

ELEVATIONS

#### INTRODUCTION

The Plantscape Honeycomb wall installation invites viewers to stop and examine the piece as well as appreciate the greenery mixed in to the geometric background. The felt backdrop absorbs noise and the foreground plants help to add dimension and interest.