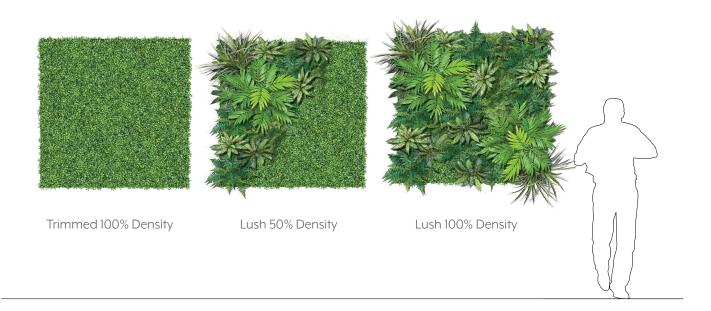

#### INTRODUCTION

The Plantscape Honeycomb wall installation invites viewers to stop and examine the piece as well as appreciate the greenery mixed in to the geometric background. The felt backdrop absorbs noise and the foreground plants help to add dimension and interest.



















### EXPERIENCE **SHAPE**

The hexagonal shape that bees create to build their hive is naturally an incredibly efficient shape. So many things can be achieved with hexagons, however, it can also be used for aesthetic purposes and to send a message.



#### **EXPLODED VIEW**





ELEVATIONS





#### **GREENERY CONFIGURATIONS**







#### THERMALEAF® FOLIAGE SYSTEMS

We offer foliage systems for every project and environment type, ranging from live plants to preserved options, to long-lasting replica greenery. Interior vegetation must pass strict fire codes, and ThermaLeaf® greenery ensures fire code compliance as the safest commercially available foliage - that means complete design flexibility with guaranteed feasibility.



#### REPLICA GREENERY

Replica greenery is the most versatile indoor foliage system, with a massive variety of plant types that can be mixed and matched regardless of atmospheric conditions.







### PRESERVED GREENERY

Preserved greenery maintains the appearance of live plants with less ongoing maintenance. While not every plant can be preserved, certain fronds and reindeer moss remain inc