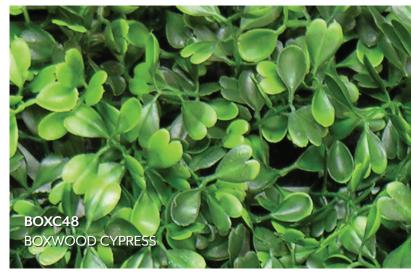

#### **GREENERY CONFIGURATIONS**

#### REPLICA GREENERY

Replica greenery is the most versatile indoor foliage system, with a massive variety of plant types that can be mixed and matched regardless of atmospheric conditions.